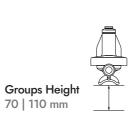

#### **Technical Features**

- Available in automatic version (DG) with volumetric dose or with lever (LT control)
- Thermosiphonic system with GR61 groups
- BMS boiler management system
- PID thermal control system
- Dose and temperature setting from the display (DG)
- 1 lever-operated steam wand
- 1 lever-operated mixed hot water wand
- Push-buttons keyboard and display (DG) lever (LT)
- Dual-scale water pressure gauge
- Raised groups with adjustable cup support grid
- Stainless steel and aluminum bodywork