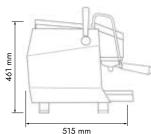

#### **Technical Features**

- Available in automatic version (DG) with volumetric dose or with lever (LT control)
- Thermosiphonic system with GR61 groups
- BMS boiler management system
- PID thermal control system
- Dose and temperature setting from the display (DG)
- 1 lever-operated steam wand
- 1 lever-operated mixed hot water wand
- Push-buttons keyboard and display (DG) lever (LT)
- Dual-scale water pressure gauge
- Raised groups with adjustable cup support grid
- Stainless steel and aluminum bodywork

## **Optionals**

- Cup warmer
- Side panel LED lighting
- Capsules | pod group kit
- Coffee dispensing counter
- Cloud connection

| Groups | Model  | Control | Electric Heater | Voltage                     | Boiler | Weight |
|--------|--------|---------|-----------------|-----------------------------|--------|--------|
| 1      | FLAVIA | DG      | 2.640 W         | 220-240 V<br>380-415 V (3N) | 5 L    | 43 Kg  |
| 2      | FLAVIA | DG      | 4.660 W         | 220-240V<br>380-415 V (3N)  | 8 L    | 56 Kg  |