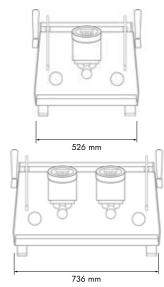

#### **Technical Features**

- Available in automatic version (DG) with volumetric dose or with lever (LT control)
- Thermosiphonic system with GR61 groups
- BMS boiler management system
- PID thermal control system
- Dose and temperature setting from the display (DG)
- 1 lever-operated steam wand
- 1 lever-operated mixed hot water wand
- Push-buttons keyboard and display (DG) lever (LT)
- Dual-scale water pressure gauge
- Raised groups with adjustable cup support grid
- Stainless steel and aluminum bodywork

## **Optionals**

- Cup warmer
- Side panel LED lighting
- Capsules | pod group kit
- Coffee dispensing counter
- Cloud connection

| Groups | Model  | Control | Electric Heater | Voltage                     | Boiler | Weight |
|--------|--------|---------|-----------------|-----------------------------|--------|--------|
| 1      | FLAVIA | DG      | 2.640 W         | 220-240 V<br>380-415 V (3N) | 5 L    | 43 Kg  |
| 2      | FLAVIA | DG      | 4.660 W         | 220-240V<br>380-415 V (3N)  | 8 L    | 56 Kg  |