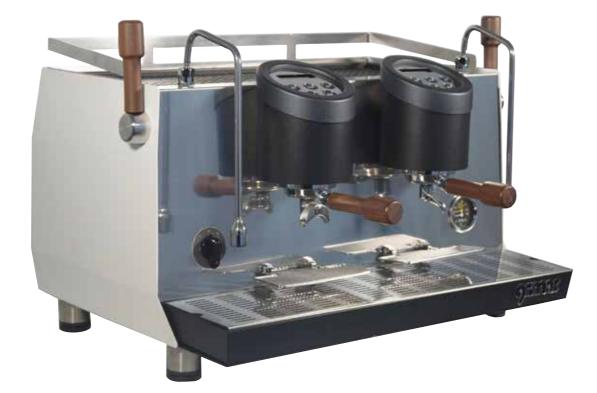

# FLAVIA MG

colors: structure
black stainless steel

beige wood (others on request)

# FLAVIA MG

Professional coffee machine with GR61 visible dispensing groups, available with mechanical lever dispensing or with programmable coffee doses.

#### **Technical Features**

- Available in automatic version (DG) with volumetric dose or with lever (LT control)
- Thermosiphonic system with GR61 groups
- BMS boiler management system
- PID thermal control system
- Dose and temperature setting from the display (DG)
- 1 lever-operated steam wand
- 1 lever-operated mixed hot water wand
- Push-buttons keyboard and display (DG) lever (LT)
- Dual-scale water pressure gauge
- Raised groups with adjustable cup support grid
- Stainless steel and aluminum bodywork