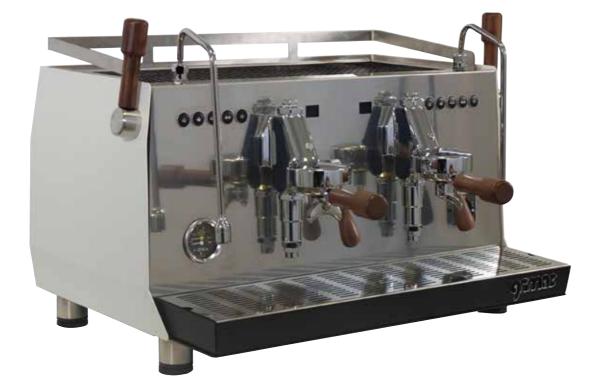

# FLAVIA GR61

colors: structure black stainless steel

colors: lateral beige wood (others on request)

## FLAVIA GR61

Professional coffee machine with GR61 visible dispensing groups, available with mechanical lever dispensing or with programmable coffee doses.

### **Technical Features**

- Available in automatic version (DG) with volumetric dose . or with lever (LT control)
- Thermosiphonic system with GR61 groups
- BMS boiler management system
- PID thermal control system
- Dose and temperature setting from the display (DG)
- 1 lever-operated steam wand
- 1 lever-operated mixed hot water wand
- Push-buttons keyboard and display (DG) lever (LT)
- Dual-scale water pressure gauge
- Raised groups with adjustable cup support grid
- Stainless steel and aluminum bodywork