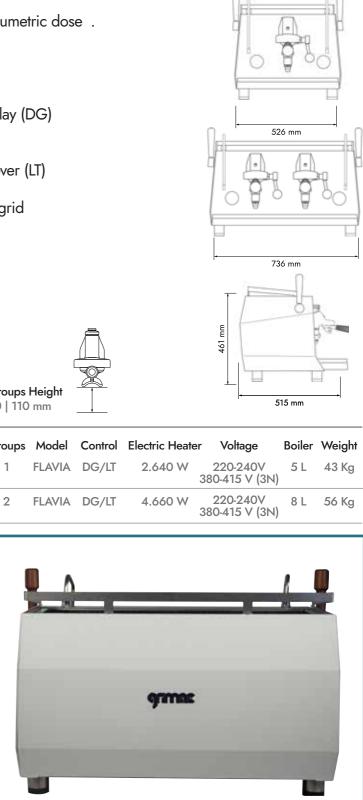

ble coffee doses.

### **Technical Features**

- Available in automatic version (DG) with volumetric dose . or with lever (LT control)
- Thermosiphonic system with GR61 groups
- BMS boiler management system
- PID thermal control system
- Dose and temperature setting from the display (DG)
- 1 lever-operated steam wand
- 1 lever-operated mixed hot water wand
- Push-buttons keyboard and display (DG) lever (LT)
- Dual-scale water pressure gauge
- Raised groups with adjustable cup support grid
- Stainless steel and aluminum bodywork

### **Available Versions**

- Automatic 1GR and 2GR
- Lever 1GR and 2GR

### **Optionals**

- Cup warmer
- Side panel LED lighting
- Capsules | pod group kit
- Coffee dispensing counter
- Cloud connection

#### **Groups Height** 70 | 110 mm

Groups Model

1111