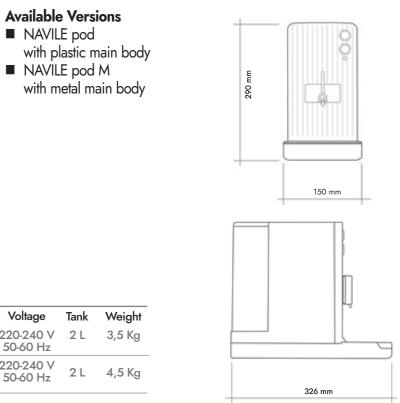

## NAVILE pod

colors: black white red stainless steel

## NAVILE pod Paper pod coffee machine for home and office appliance

## Technical features

- Coffee machine for paper pods diam. 44mm, 38mm and 52 mm
- Brewing group with hydraulic closing system and solenoid valve drain
- CDS system that allows complete monitoring of the extraction phases
- Control electronics that offers a pulse brewing system that allows to brew tea without frothing
- Special drawer to facilitate the extraction of the used pod
- 2 doses and 7 temperature levels settings
- 4 level stand-by setting

| Groups | Model        | Control | Electric Heater | Voltage               | Ta |
|--------|--------------|---------|-----------------|-----------------------|----|
| 1      | NAVILE pod   | А       | 1.450 W         | 220-240 V<br>50-60 Hz | 2  |
| 1 1    | NAVILE pod M | А       | 1.450 W         | 220-240 V<br>50-60 Hz | 2  |