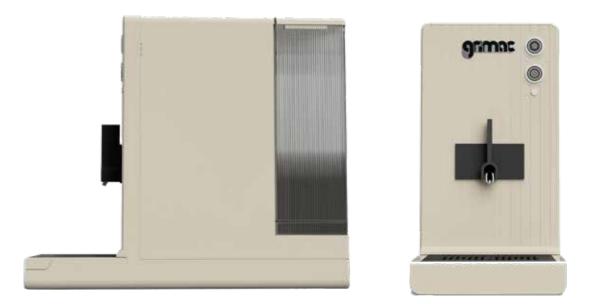

## NAVILE pod

colors: black white red stainless steel

## NAVILE pod Paper pod coffee machine for home and office appliance

## Technical features

- Coffee machine for paper pods diam. 44mm, 38mm and 52 mm
- Brewing group with hydraulic closing system and solenoid valve drain
- CDS system that allows complete monitoring of the extraction phases
- Control electronics that offers a pulse brewing system that allows to brew tea without frothing
- Special drawer to facilitate the extraction of the used pod
- 2 doses and 7 temperature levels settings
- 4 level stand-by setting