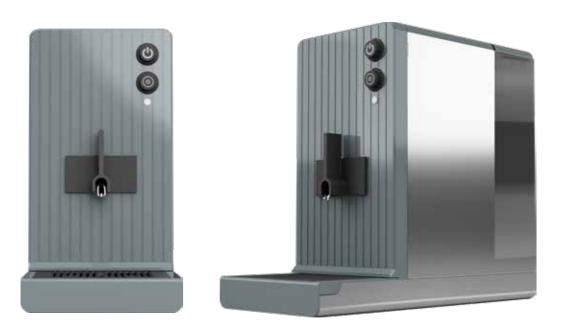

## NAVILE pod

colors: black white red stainless steel

## NAVILE pod Paper pod coffee machine for home and office appliance

## Technical features

- Coffee machine for paper pods diam. 44mm, 38mm and 52 mm
- Brewing group with hydraulic closing system and solenoid valve drain
- CDS system that allows complete monitoring of the extraction phases
- Control electronics that offers a pulse brewing system that allows to brew tea without frothing
- Special drawer to facilitate the extraction of the used pod
- 2 doses and 7 temperature levels settings
- 4 level stand-by setting