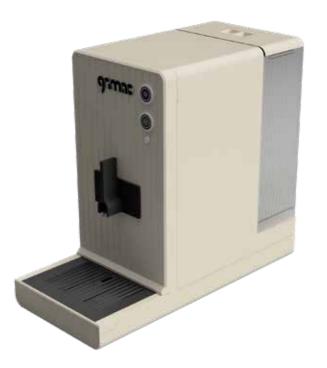

## NAVILE pod

colors: black white red stainless steel

## NAVILE pod Paper pod coffee machine for home and office appliance

## Technical features

- Coffee machine for paper pods diam. 44mm, 38mm and 52 mm
- Brewing group with hydraulic closing system and solenoid valve drain
- CDS system that allows complete monitoring of the extraction phases
- Control electronics that offers a pulse brewing system that allows to brew tea without frothing
- Special drawer to facilitate the extraction of the used pod
- 2 doses and 7 temperature levels settings
- 4 level stand-by setting