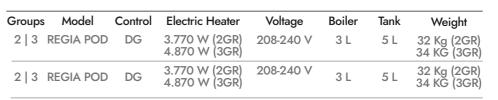

## **Technical Features**

- Available in automatic version (DG) with volumetric-dose
- Sliding-door hydraulic capsule brewing group with automatic ejection of the exhausted capsule (CAP model)
- Hydraulic POD brewing group with Cremo® filterholder
- Dedicated thermoblock for each module
- Vibration pump (1 for each module)
- Temperature setting for each group with 7 temperature levels
- Programmable Stand-by (4 levels)
- Programmable pre-infusion
- 1 steam wand (knob operated CAP/button operated POD)
- 1 hot water tube (knob operated CAP/button operated POD)
- Keyboard with 4 push-buttons for each group
- Capsules container for 36 pieces (Espresso Point, CAP)
- Dual-scale water pressure gauge
- Raised groups with adjustable cup support grid
- Stainless steel and aluminum bodywork

### **Available Versions**

■ Automatic 2GR and 3GR (CAP or POD models)