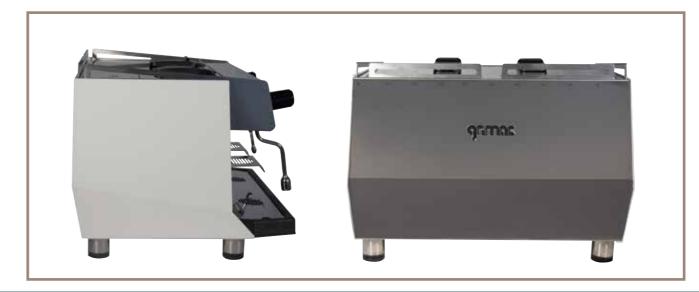

## **Technical Features**

- Available in automatic version (DG) with volumetric-dose
- Sliding-door hydraulic capsule brewing group with automatic ejection of the exhausted capsule (CAP model)
- Hydraulic POD brewing group with Cremo® filterholder
- Dedicated thermoblock for each module
- Vibration pump (1 for each module)
- Temperature setting for each group with 7 temperature levels
- Programmable Stand-by (4 levels)
- Programmable pre-infusion
- 1 steam wand (knob operated CAP/button operated POD)
- 1 hot water tube (knob operated CAP/button operated POD)
- Keyboard with 4 push-buttons for each group
- Capsules container for 36 pieces (Espresso Point, CAP)
- Dual-scale water pressure gauge
- Raised groups with adjustable cup support grid
- Stainless steel and aluminum bodywork

colors: structure black stainless steel

colors: lateral beige wood (others on request)