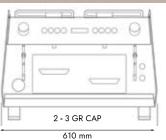

## **Technical Features**

- Available in automatic version (DG) with volumetric-dose
- Sliding-door hydraulic capsule brewing group with automatic ejection of the exhausted capsule (CAP model)
- Hydraulic POD brewing group with Cremo® filterholder
- Dedicated thermoblock for each module
- Vibration pump (1 for each module)
- Temperature setting for each group with 7 temperature levels
- Programmable Stand-by (4 levels)
- Programmable pre-infusion
- 1 steam wand (knob operated CAP/button operated POD)
- 1 hot water tube (knob operated CAP/button operated POD)
- Keyboard with 4 push-buttons for each group
- Capsules container for 36 pieces (Espresso Point, CAP)
- Dual-scale water pressure gauge
- Raised groups with adjustable cup support grid
- Stainless steel and aluminum bodywork

### **Available Versions**

■ Automatic 2GR and 3GR (CAP or POD models)