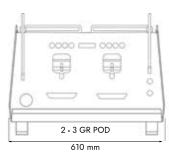

## **Technical Features**

- Available in automatic version (DG) with volumetric-dose
- Sliding-door hydraulic capsule brewing group with automatic ejection of the exhausted capsule (CAP model)
- Hydraulic POD brewing group with Cremo® filterholder
- Dedicated thermoblock for each module
- Vibration pump (1 for each module)
- Temperature setting for each group with 7 temperature levels
- Programmable Stand-by (4 levels)
- Programmable pre-infusion
- 1 steam wand (knob operated CAP/button operated POD)
- 1 hot water tube (knob operated CAP/button operated POD)
- Keyboard with 4 push-buttons for each group
- Capsules container for 36 pieces (Espresso Point, CAP)
- Dual-scale water pressure gauge
- Raised groups with adjustable cup support grid
- Stainless steel and aluminum bodywork

### **Available Versions**

■ Automatic 2GR and 3GR (CAP or POD models)