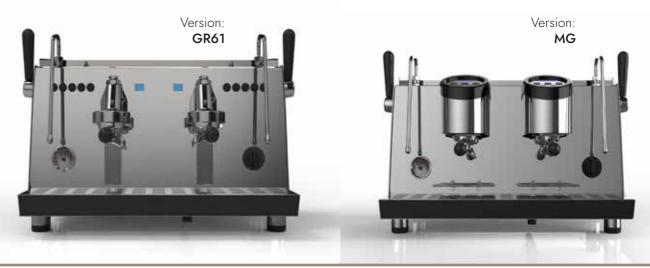

# MARIS GR61 | MARIS MG

Semi-professional coffee machine with programmable coffee doses, MG multi-group brewing system (DG control) or GR61 visible groups (DG/LT control).

## **GR61** version:

- Thermosiphonic system with GR61 groups
- Push-buttons keyboard and display (DG) Lever (LT)
- Dose and temperature setting from the display (DG)

#### MG version:

- MG multi-group system
- Push-buttons keyboard and display for each group
- Temperature and dose setting for each group from the display

| Groups | Model | Control | Electric Heater | Voltage            |
|--------|-------|---------|-----------------|--------------------|
| 1      | MARIS | DG/LT   | 2.110 W         | 120 V<br>220-240 V |
| 2      | MARIS | DG/LT   | 3.670 W         | 120 V<br>220-240 V |