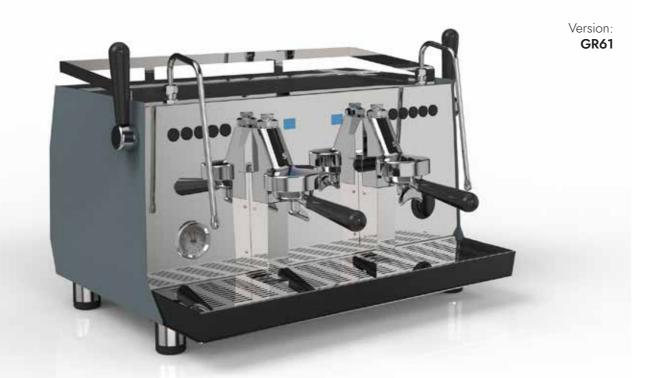

# MARIS GR61 | MARIS MG

Semi-professional coffee machine with programmable coffee doses, MG multi-group brewing system (DG control) or GR61 visible groups (DG/LT control).

## **GR61** version:

- Thermosiphonic system with GR61 groups
- Push-buttons keyboard and display (DG) Lever (LT)
- Dose and temperature setting from the display (DG)