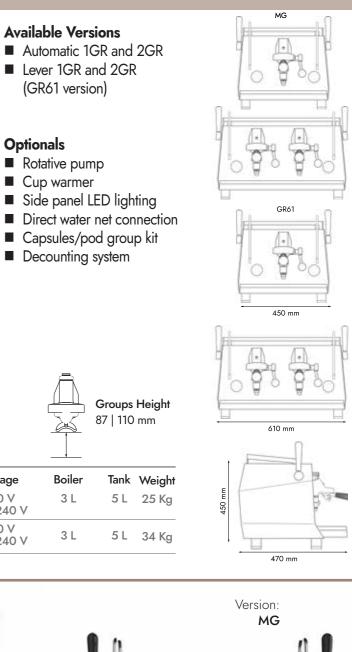

### **Technical Features**

- Available in automatic version (DG) with volumetric dose, or with lever (GR61 version) BMS boiler management system
- PID Thermal control system
- Dual-scale water pressure gauge
- Raised groups with adjustable cup support grid
- Stainless steel and aluminum bodywork
- Vibration pumps

#### MG version:

- MG multi-group system
- Push-buttons keyboard and display for each group
- Temperature and dose setting for each group from the display

| Groups | Model | Control | Electric Heater | Voltage            |
|--------|-------|---------|-----------------|--------------------|
| 1      | MARIS | DG/LT   | 2.110 W         | 120 V<br>220-240 V |
| 2      | MARIS | DG/LT   | 3.670 W         | 120 V<br>220-240 V |