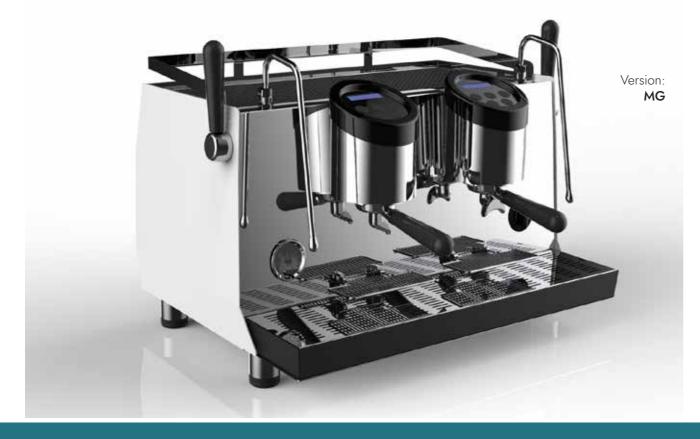

# MARIS GR61 | MARIS MG

Semi-professional coffee machine with programmable coffee doses, MG multi-group brewing system (DG control) or GR61 visible groups (DG/LT control).

#### MG version:

- MG multi-group system
- Push-buttons keyboard and display for each group
- Temperature and dose setting for each group from the display

| Groups | Model | Control | Electric Heater | Voltage            |
|--------|-------|---------|-----------------|--------------------|
| 1      | MARIS | DG/LT   | 2.110 W         | 120 V<br>220-240 V |
| 2      | MARIS | DG/LT   | 3.670 W         | 120 V<br>220-240 V |