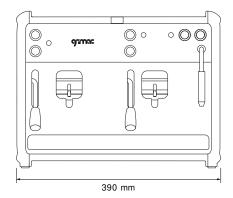

| Groups | Model    | Control | Electic<br>Heater | Voltage                 | Boiler | Weight |
|--------|----------|---------|-------------------|-------------------------|--------|--------|
| 1      | TWIN POD | S       | 1700 W            | 220 - 240 V<br>50/60 Hz | 4 L    | 16 kg  |