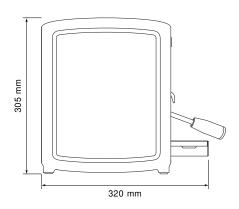

| Groups | Model    | Control | Electic<br>Heater | Voltage                 | Boiler | Weight |
|--------|----------|---------|-------------------|-------------------------|--------|--------|
| 1      | TWIN POD | S       | 1700 W            | 220 - 240 V<br>50/60 Hz | 4 L    | 16 kg  |