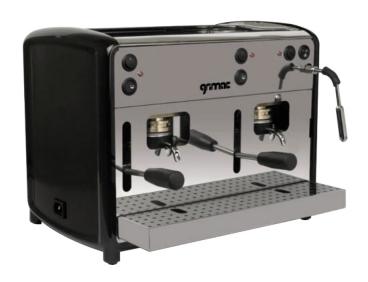

## **TWIN**

COLORS: Black Stainless steel | White Stainless steel

Coffee machine for filter paper pods, with two dispensing units equipped with steam dispensers, is provided for the office.

## TECHNICAL FEATURES

- Pods coffee machine for 44mm and 38mm diameter
- 2 Indipendent coffee groups
- 1 steam dispenser
- Patented Compensator for preinfusion
- An independent ignition system for brass coffee and steam heat exchangers
- AVAILABLE VERSIONS SEMIAUTOMATIC POD
- OPTIONALS CREDIT SYSTEM