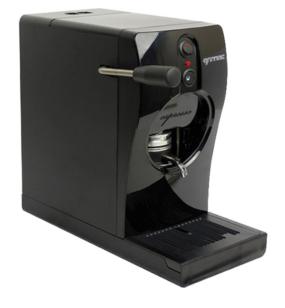

## **TUBE**

COLORS: Black | White | Red | Orange | Yellow | Green | Blue

Filter paper pod coffee machine can be used both at home and in the office.

## TECHNICAL FEATURES

- Pods coffee machine for 44mm and 38mm diameter
- Patented Compensator
- The automatic version is available with two programmable doses, temperature, and standby capability
- The standard version with aluminium heat exchanger and GHA cartdrige