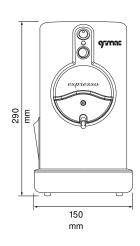

| Groups | Model     | Control | Electic<br>Heater | Voltage                 | Boiler | Weight |
|--------|-----------|---------|-------------------|-------------------------|--------|--------|
| 1      | TUBE CAPS | S       | 400 W             | 220 - 240 V<br>50/60 Hz | 2 L    | 4,5 kg |