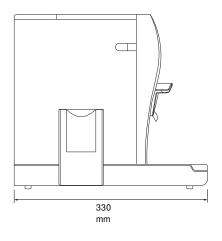

| Groups | Model     | Control | Electic<br>Heater | Voltage                 | Boiler | Weight |
|--------|-----------|---------|-------------------|-------------------------|--------|--------|
| 1      | TUBE CAPS | S       | 400 W             | 220 - 240 V<br>50/60 Hz | 2 L    | 4,5 kg |