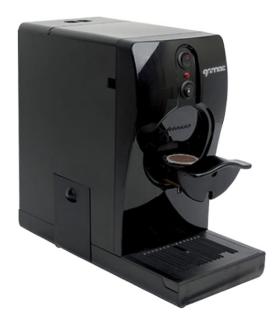

## **TUBE CAPS**

**COLORS:** Black

The Espresso Point compatible coffee machine can be used both at home and in the office.

## **TECHNICAL FEATURES**

- Pods coffee machine FAP compatible
- Patented Compensator
- Coffee preinfusion
- Drawer for exhausted capsules (10 pcs)
- AVAILABLE VERSIONS CAPS
- OPTIONALS 110V VERSION CREDIT SYSTEM ROUND COLORED FRAME ROUND ITALIAN FLAG COLORED FRAME

TUBE CAPS AVAILABLE IN BLACK (colored versions minimum order 50 pcs)

The GHA treatment is the most recent and innovative patented technology with antibacterial and mould-inhibiting capabilities (bactericidal) and it inhibits the formation of limescale.