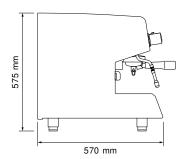

## SUPERIOR MULTIBOILER

COLORS: Black | White

Professional multi-boiler coffee machine with independent Stratos groups and programmable coffee doses.

## **TECHNICAL FEATURES**

- Available in automatic version (A), with volumetric dosing, Display
- Thermostatic circulation GR61 groups
- Painted ABS and stainless steel bodywork
- Adjustable pins
- Led work surface area
- 6-doses push button panel
- Gauge for water pressure control
- Automatic water level control
- 2 Steam tap levers "DRY steam system"
- SMB Multi-boiler system (energy saving)
- Stainless steel coffee boiler with 1.2 litres capacity with patented system temperature control STRATOS SYSTEM

**OPTIONALS** COLD TOUCH STEAM LANCE PROFESSIONAL AUTO STEAMER

| Groups | Model    | Control | Power  | Resistance<br>Bolier | Voltage    | Main<br>Boiler | Groups<br>Boiler | Weight |
|--------|----------|---------|--------|----------------------|------------|----------------|------------------|--------|
| 2      | SUPERIOR | А       | 5000 W | 900 W                | 230 -400V  | 12 L           | 1,2 L            | 78 kg  |
| 3      | SUPERIOR | А       | 5900 W | 900 W                | 230 - 400V | 12 L           | 1,2 L            | 95 kg  |