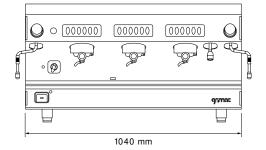

## SUPERIOR MULTIBOILER

COLORS: Black | White

Professional multi-boiler coffee machine with independent Stratos groups and programmable coffee doses.

## **TECHNICAL FEATURES**

- Available in automatic version (A), with volumetric dosing, Display
- Thermostatic circulation GR61 groups
- Painted ABS and stainless steel bodywork
- Adjustable pins
- Led work surface area
- 6-doses push button panel
- Gauge for water pressure control
- Automatic water level control
- 2 Steam tap levers "DRY steam system"
- SMB Multi-boiler system (energy saving)
- Stainless steel coffee boiler with 1.2 litres capacity with patented system temperature control STRATOS SYSTEM

**OPTIONALS** COLD TOUCH STEAM LANCE PROFESSIONAL AUTO STEAMER

| Groups | Model    | Control | Power  | Resistance<br>Bolier | Voltage    | Main<br>Boiler | Groups<br>Boiler | Weight |
|--------|----------|---------|--------|----------------------|------------|----------------|------------------|--------|
| 2      | SUPERIOR | А       | 5000 W | 900 W                | 230 -400V  | 12 L           | 1,2 L            | 78 kg  |
| 3      | SUPERIOR | А       | 5900 W | 900 W                | 230 - 400V | 12 L           | 1,2 L            | 95 kg  |