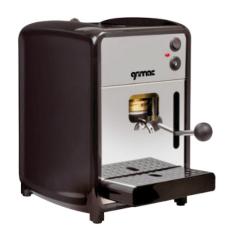

## **PALLINA**

COLORS: Black Stainless steel | White Stainless steel

Coffee machine that fits filter paper pods, and is also available with a steam wand for use at home or in the