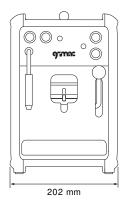

| Groups | Model         | Control | Electic<br>Heater | Voltage                 | Boiler | Weight |
|--------|---------------|---------|-------------------|-------------------------|--------|--------|
| 1      | PALLINA       | S       | 400 W             | 220 - 240 V<br>50/60 Hz | 2 L    | 6 kg   |
| 1      | PALLINA Vapor | S       | 1600 W            | 220 - 240V<br>50/ 60 Hz | 2 L    | 8 kg   |