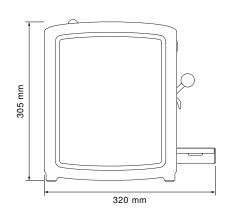

| Groups | Model         | Control | Electic<br>Heater | Voltage                 | Boiler | Weight |
|--------|---------------|---------|-------------------|-------------------------|--------|--------|
| 1      | PALLINA       | S       | 400 W             | 220 - 240 V<br>50/60 Hz | 2 L    | 6 kg   |
| 1      | PALLINA Vapor | S       | 1600 W            | 220 - 240V<br>50/ 60 Hz | 2 L    | 8 kg   |