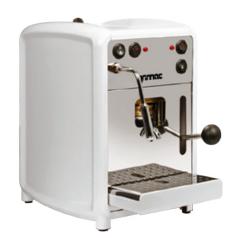

## **PALLINA**

COLORS: Black Stainless steel | White Stainless steel

Coffee machine that fits filter paper pods, and is also available with a steam wand for use at home or in the

## TECHNICAL FEATURES

- Pods coffee machine
- Patented Compensator for pre-infusions
- Steel body/ABS side panels
- Steam wand
- Independently ignitable heat exchangers
- AVAILABLE VERSIONS SEMIAUTOMATIC POD SEMIAUTOMATIC POD VAPOR