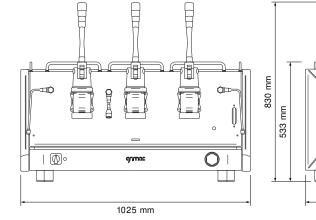

OPTIONALS
EXTERNAL PUMP MOTOR
CUP WARMER

GROUPS HEIGHT

| Groups | Model | Control | Electic<br>Heater | Voltage             | Boiler | Weight |
|--------|-------|---------|-------------------|---------------------|--------|--------|
| 2      | LEVA  | LV      | 4000 W            | 220-240V / 380-415V | 12 L   | 86 kg  |
| 3      | LEVA  | LV      | 4500 W            | 220-240V / 380-415V | 20 L   | 106 kg |