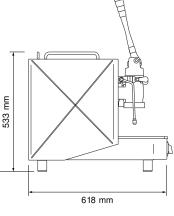

## 🚓 TECHNICAL FEATURES

- Double scale manometer pressure gauge controlling boiler and network
- The arrangement for inserting the pumping element
- Lever steam taps
- Water level control
- PID Thermal control system
- COLD TOUCH Steam lance
- AVAILABLE VERSIONS MANUAL 2GR AND 3GR