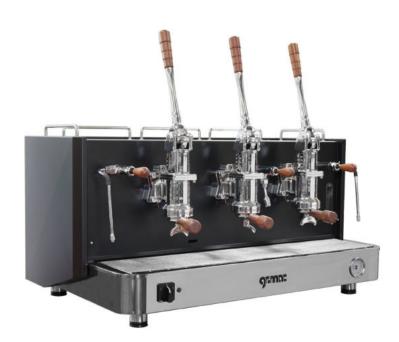

## LEVA PID

**COLORS:** Total black (matt) with Walnut wood finishes - Stainless steel bodywork

Professional espresso coffee machine with lever groups extracts the coffee mechanically under a pressure of 12 bars in the groups.

## 🚓 TECHNICAL FEATURES

- Double scale manometer pressure gauge controlling boiler and network
- The arrangement for inserting the pumping element
- Lever steam taps
- Water level control
- PID Thermal control system
- COLD TOUCH Steam lance
- AVAILABLE VERSIONS MANUAL 2GR AND 3GR