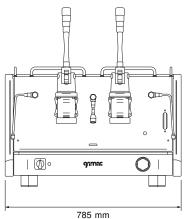

OPTIONALS
EXTERNAL PUMP MOTOR
CUP WARMER

GROUPS HEIGHT

| Groups | Model | Control | Electic<br>Heater | Voltage             | Boiler | Weight |
|--------|-------|---------|-------------------|---------------------|--------|--------|
| 2      | LEVA  | LV      | 4000 W            | 220-240V / 380-415V | 12 L   | 86 kg  |
| 3      | LEVA  | LV      | 4500 W            | 220-240V / 380-415V | 20 L   | 106 kg |