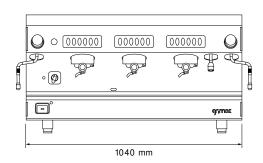

## AVAILABLE VERSIONS AUTOMATIC 2GR AND 3GR

OPTIONALS THERMOSTATIC CUPWARMER MIXED WATER KIT STEAM LANCE COLD TOUCH PROFESSIONAL AUTO STEAMER

## **GROUPS HEIGHT (adjustable** grids)

80 mm 105 mm 125 mm

150 mm

| Groups | Model | Control | Electic<br>Heater | Voltage   | Boiler | Weight  |
|--------|-------|---------|-------------------|-----------|--------|---------|
| 2      | K2    | А       | 3500 W            | 230 -400V | 12 L   | 78 kg   |
| 3      | K2    | А       | 4500 W            | 230 -400V | 20 L   | 92,5 kg |