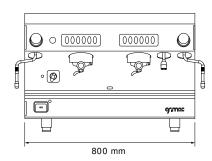

## AVAILABLE VERSIONS AUTOMATIC 2GR AND 3GR

OPTIONALS THERMOSTATIC CUPWARMER MIXED WATER KIT STEAM LANCE COLD TOUCH PROFESSIONAL AUTO STEAMER

## **GROUPS HEIGHT (adjustable** grids)

80 mm 105 mm 125 mm

150 mm

| Groups | Model | Control | Electic<br>Heater | Voltage   | Boiler | Weight  |
|--------|-------|---------|-------------------|-----------|--------|---------|
| 2      | K2    | А       | 3500 W            | 230 -400V | 12 L   | 78 kg   |
| 3      | K2    | А       | 4500 W            | 230 -400V | 20 L   | 92,5 kg |