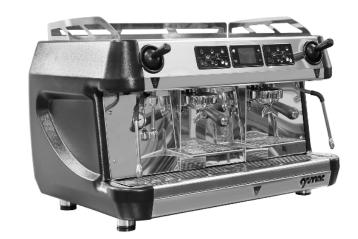

## **K2**

**COLORS:** Black | White

coffee Professional machine that can be specific coffee programmed for doses, includes a display and GR61 groups.

## TECHNICAL FEATURES

- Available in automatic version (A), with volumetric dosing, Display
- Thermostatic circulation GR61 groups
- Painted ABS and stainless steel bodywork
- Adjustable pins
- Led work surface area
- 6-doses push button panel
- Gauge for water pressure control
- Automatic water level control
- 2 Steam tap levers "DRY steam system"