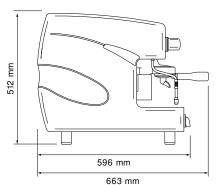

## **GROUPS HEIGHT**

76 mm

| Groups | Model | Control | Electic<br>Heater | Voltage             | Boiler | Weight |
|--------|-------|---------|-------------------|---------------------|--------|--------|
| 2      | G16   | S/ A    | 3500W             | 220-240V / 380-415V | 12L    | 69 Kg  |
| 3      | G16   | S/ A    | 4000W             | 220-240V / 380-415V | 20L    | 88 Kg  |