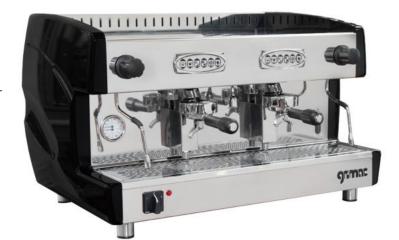

## G16

COLORS: Black | Red

Professional coffee machine with programmable doses and GR61 dispensing groups, which is easy to operate.

## TECHNICAL FEATURES

- Available in semiatomatic version (S) (vers. 2GR only) and automatic version (A) with volumetric dosing
- Thermostatic circulation GR61 groups
- Mixing water system for tea (vers. Compact only)
- Double scale pressure gauge
- Built-in volumetric pump
- Backlit buttons
- Water level control