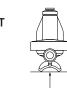

## **GROUPS HEIGHT**

76 mm

| Groups | Model | Control | Electic<br>Heater | Voltage             | Boiler | Weight |
|--------|-------|---------|-------------------|---------------------|--------|--------|
| 2      | G16   | S/ A    | 3500W             | 220-240V / 380-415V | 12L    | 69 Kg  |
| 3      | G16   | S/ A    | 4000W             | 220-240V / 380-415V | 20L    | 88 Kg  |