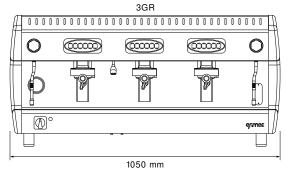

## G16

COLORS: Black | Red

Professional coffee machine with programmable doses and GR61 dispensing groups, which is easy to operate.

## **GROUPS HEIGHT**

76 mm

| Groups | Model | Control | Electic<br>Heater | Voltage             | Boiler | Weight |
|--------|-------|---------|-------------------|---------------------|--------|--------|
| 2      | G16   | S/ A    | 3500W             | 220-240V / 380-415V | 12L    | 69 Kg  |
| 3      | G16   | S/ A    | 4000W             | 220-240V / 380-415V | 20L    | 88 Kg  |