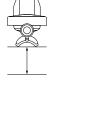

## **GROUPS HEIGHT**

76 mm

| Groups | Model | Control | Electic<br>Heater | Voltage             | Boiler | Weight |
|--------|-------|---------|-------------------|---------------------|--------|--------|
| 2      | G16   | S/ A    | 3500W             | 220-240V / 380-415V | 12L    | 69 Kg  |
| 3      | G16   | S/ A    | 4000W             | 220-240V / 380-415V | 20L    | 88 Kg  |