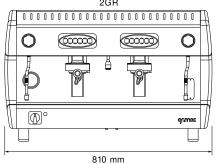

## G16

COLORS: Black | Red

Professional coffee machine with programmable doses and GR61 dispensing groups, which is easy to operate.

## **GROUPS HEIGHT**

76 mm

| Groups | Model | Control | Electic<br>Heater | Voltage             | Boiler | Weight |
|--------|-------|---------|-------------------|---------------------|--------|--------|
| 2      | G16   | S/ A    | 3500W             | 220-240V / 380-415V | 12L    | 69 Kg  |
| 3      | G16   | S/ A    | 4000W             | 220-240V / 380-415V | 20L    | 88 Kg  |