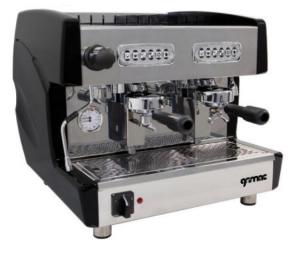

## G16 COMPACT

COLORS: Black | Red

Professional compact coffee machine that is available with programmable coffee doses and is equipped with a GR61 dispensing groups.

## 🚓 TECHNICAL FEATURES

- Available in automatic version (A), with volumetric dosing
- Thermostatic circulation GR61 groups
- Mixing water system for tea
- Water level control

| GROUPS HEIGHT |  |
|---------------|--|
| 76 mm         |  |