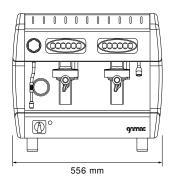

## 🚓 TECHNICAL FEATURES

- Available in automatic version (A), with volumetric dosing
- Thermostatic circulation GR61 groups
- Mixing water system for tea
- Water level control

| GROUPS HEIGHT |  |
|---------------|--|
| 76 mm         |  |

| Groups | Model          | Control | Electic<br>Heater | Voltage | Boiler | Weight |
|--------|----------------|---------|-------------------|---------|--------|--------|
| 2      | G16<br>COMPACT | А       | 2700 W            | 230V    | 6,5 L  | 61 kg  |