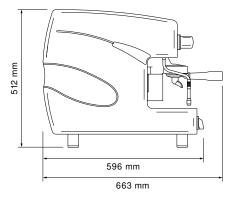

## 🚓 TECHNICAL FEATURES

- Available in automatic version (A), with volumetric dosing
- Thermostatic circulation GR61 groups
- Mixing water system for tea
- Water level control

| GROUPS HEIGHT |  |
|---------------|--|
| 76 mm         |  |

| Groups | Model          | Control | Electic<br>Heater | Voltage | Boiler | Weight |
|--------|----------------|---------|-------------------|---------|--------|--------|
| 2      | G16<br>COMPACT | А       | 2700 W            | 230V    | 6,5 L  | 61 kg  |