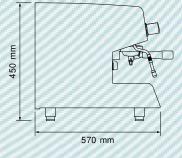

| Groups | Model          | Control | Electic<br>Heater | Voltage | Boiler | Weight |
|--------|----------------|---------|-------------------|---------|--------|--------|
| 2      | DUCALE COMPACT | A       | 2700 W            | 230 V   | 6,5 L  | 55kg   |