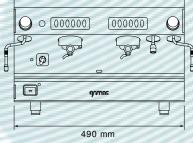

| Groups | Model          | Control | Electic<br>Heater | Voltage | Boiler | Weight |
|--------|----------------|---------|-------------------|---------|--------|--------|
| 2      | DUCALE COMPACT | A       | 2700 W            | 230 V   | 6,5 L  | 55kg   |