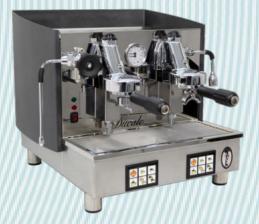

### DUCALE COMPACT

#### **COLORS:** Black

Professional compact coffee machine that is available with programmable coffee doses and is equipped with a GR61 dispensing groups.