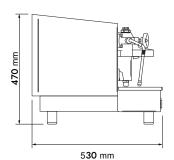

## OPTIONALS

**ISTEAM LANCE** WATER MIXER CAPSULES / POD GROUP KIT **RGB LIGHT KIT CLOUD CONNECTION** 

| 7 | 10 | mm |
|---|----|----|
|   |    |    |

930 mm

Weight Groups Model Control **Electic** Voltage **Boiler** Heater CLODIA Α 2640 W 220-240V / 380-415V (3N) 5 L 43 kg 56 kg CLODIA 4660 W 220-240V / 380-415V (3N) 2 Α 8 L 3 CLODIA Α 5660 W 220-240V / 380-415V (3N) 10 L 66 kg