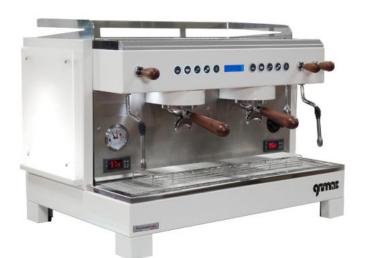

## **CLODIA**

COLORS: BODY: WHITE | GOLD | BLACK SIDE: TRASPARENT | WOOD

Professional coffee machine that is easy to operate, with programmable coffee doses and MULTI GROUPS dispensing.

## **TECHNICAL FEATURES**

- MG Multi-Group system
- BMS Boilermanagementsystem
- PID Thermal control system
- Temperaturesettingfor each group
- Volumetricdose control
- Cold touch steam wands
- Joy-stickhandle for steam and push button for water
- Push-buttonskeyboardand display
- LED lighting:workarea-sidepanelsfrontbar
- Cup warmer
- 2 heightsgrid system