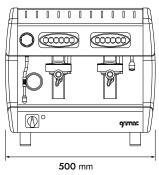

## **CASSIA**

COLORS: BODY: WHITE | GOLD | BLACK SIDE: BLACK | WOOD

Professional coffee machine that is easy to operate, with programmable coffee doses and MULTI GROUPS dispensing.



## **TECHNICAL FEATURES**

- MG Multi-Group system
- BMS Boiler management system
- PID Thermal control system
- Temperature setting for each group
- Volumetric dose control
- Push-buttons keyboard and display LED
- Iighting: work area
- 2 heights grid system



AUTOMATIC 1GR, 2GR AND 2GR COMPACT

## OPTIONALS

ISTEAM LANCE **COLD TOUCH STEAM LANCE CUP WARMER** WATER MIXER SIDE PANEL LED LIGHTING CAPSULES / POD GROUP KIT **RGB LIGHT KIT CLOUD CONNECTION** 







| Groups    | Model          | Control | Electic<br>Heater | Voltage                         | Boiler | Weight |
|-----------|----------------|---------|-------------------|---------------------------------|--------|--------|
| 1         | CASSIA         | Α       | 2640 W            | 220 - 240 V<br>380 - 415 V (3N) | 5 L    | 43 kg  |
| 2         | CASSIA         | А       | 4660 W            | 220 - 240 V<br>380 - 415 V (3N) | 8 L    | 56 kg  |
| 2 COMPACT | CASSIA COMPACT | А       | 2640 W            | 220 - 240 V<br>380 - 415 V (3N) | 5 L    | 43 kg  |