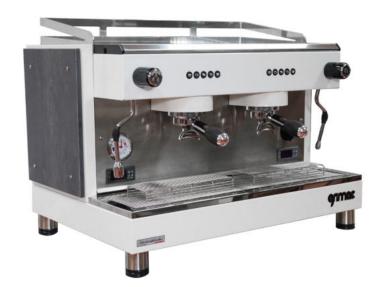

## **CASSIA**

COLORS: BODY: WHITE | GOLD | BLACK SIDE: BLACK | WOOD

Professional coffee machine that is easy to operate, with programmable coffee doses and MULTI GROUPS dispensing.

## **TECHNICAL FEATURES**

- MG Multi-Group system
- BMS Boiler management system
- PID Thermal control system
- Temperature setting for each group
- Volumetric dose control
- Push-buttons keyboard and display LED
- Iighting: work area
- 2 heights grid system