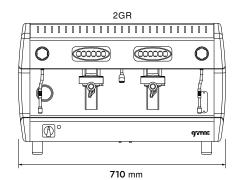

## **CASSIA**

COLORS: BODY: WHITE | GOLD | BLACK SIDE: BLACK | WOOD

Professional coffee machine that is easy to operate, with programmable coffee doses and MULTI GROUPS dispensing.



## **TECHNICAL FEATURES**

- MG Multi-Group system
- BMS Boiler management system
- PID Thermal control system
- Temperature setting for each group
- Volumetric dose control
- Push-buttons keyboard and display LED
- Iighting: work area
- 2 heights grid system



AUTOMATIC 1GR, 2GR AND 2GR COMPACT

## OPTIONALS

ISTEAM LANCE **COLD TOUCH STEAM LANCE CUP WARMER** WATER MIXER SIDE PANEL LED LIGHTING CAPSULES / POD GROUP KIT **RGB LIGHT KIT CLOUD CONNECTION** 







| Groups    | Model          | Control | Electic<br>Heater | Voltage                         | Boiler | Weight |
|-----------|----------------|---------|-------------------|---------------------------------|--------|--------|
| 1         | CASSIA         | Α       | 2640 W            | 220 - 240 V<br>380 - 415 V (3N) | 5 L    | 43 kg  |
| 2         | CASSIA         | А       | 4660 W            | 220 - 240 V<br>380 - 415 V (3N) | 8 L    | 56 kg  |
| 2 COMPACT | CASSIA COMPACT | А       | 2640 W            | 220 - 240 V<br>380 - 415 V (3N) | 5 L    | 43 kg  |