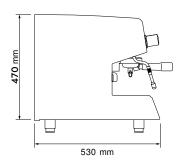

## **CASSIA**

COLORS: BODY: WHITE | GOLD | BLACK SIDE: BLACK | WOOD

Professional coffee machine that is easy to operate, with programmable coffee doses and MULTI GROUPS dispensing.



## **TECHNICAL FEATURES**

- MG Multi-Group system
- BMS Boiler management system
- PID Thermal control system
- Temperature setting for each group
- Volumetric dose control
- Push-buttons keyboard and display LED
- Iighting: work area
- 2 heights grid system



AUTOMATIC 1GR, 2GR AND 2GR COMPACT

## OPTIONALS

ISTEAM LANCE **COLD TOUCH STEAM LANCE CUP WARMER** WATER MIXER SIDE PANEL LED LIGHTING CAPSULES / POD GROUP KIT **RGB LIGHT KIT CLOUD CONNECTION** 







| Groups    | Model          | Control | Electic<br>Heater | Voltage                         | Boiler | Weight |
|-----------|----------------|---------|-------------------|---------------------------------|--------|--------|
| 1         | CASSIA         | Α       | 2640 W            | 220 - 240 V<br>380 - 415 V (3N) | 5 L    | 43 kg  |
| 2         | CASSIA         | А       | 4660 W            | 220 - 240 V<br>380 - 415 V (3N) | 8 L    | 56 kg  |
| 2 COMPACT | CASSIA COMPACT | А       | 2640 W            | 220 - 240 V<br>380 - 415 V (3N) | 5 L    | 43 kg  |