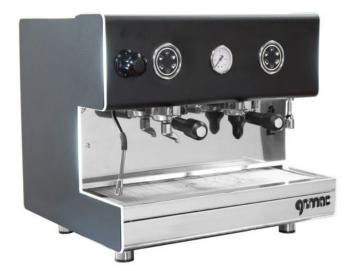

## **COLORS:** Black

An automated semi-professional coffee machine featuring SMART groups and programmable coffee doses.

## **TECHNICAL FEATURES**

- Water tank version: 5 litres
- 1 Steam wand
- 1 Water wand for tea, mixing water system
- SMART groups
- 3 Vibrating pumps: 1 pump for each group and 1 pump for boiler load
- Electronic dose setting (4 programmable doses)
- Boiler pressure gauge
- Air Break and sensor for water lack (available only for water net version)
- Possibility of pre-infusion
- Edge sides with LED illumination
- Comfortable water tray removable with water supply drainage predisposition