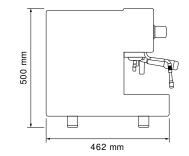

100 mm

MOTOR PUMP (water net version) **CREDIT SYSTEM CUP WARMER** 

532 mm

| Groups | Model | Control | Electic<br>Heater | Voltage | Boiler | Weight  |
|--------|-------|---------|-------------------|---------|--------|---------|
| 2      | BLQ   | А       | 2700 W            | 230 V   | 3 L    | 51,4 kg |