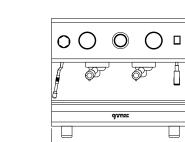

## **COLORS:** Black

An automated semi-professional coffee machine featuring SMART groups and programmable coffee doses.

## **TECHNICAL FEATURES**

- Water tank version: 5 litres
- 1 Steam wand
- 1 Water wand for tea, mixing water system
- SMART groups
- 3 Vibrating pumps: 1 pump for each group and 1 pump for boiler load
- Electronic dose setting (4 programmable doses)
- Boiler pressure gauge
- Air Break and sensor for water lack (available only for water net version)
- Possibility of pre-infusion
- Edge sides with LED illumination
- Comfortable water tray removable with water supply drainage predisposition