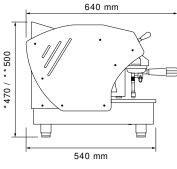

OPTIONALS CUP WARMER

\* 470 mm ARENA / \*\* 500 mm ARENA TALL

| Groups | Model      | Control | Electic<br>Heater | Voltage             | Boiler | Weight |
|--------|------------|---------|-------------------|---------------------|--------|--------|
| 2      | ARENA      | S/ A    | 3500W             | 220-240V / 380-415V | 12 L   | 69 Kg  |
| 3      | ARENA      | S/ A    | 4000W             | 220-240V / 380-415V | 20 L   | 86 Kg  |
| 2      | ARENA TALL | А       | 3500W             | 220-240V / 380-415V | 12 L   | 76 Kg  |
| 3      | ARENA TALL | А       | 4000W             | 220-240V / 380-415V | 20 L   | 122 Kg |