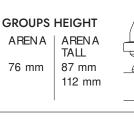

## ARENA

COLORS : Stainless Steel CONTOUR SIDE : Colored Contour Sides

Professional coffee machine that can be programmed for specific coffee doses, includes GR61 groups.

OPTIONALS CUP WARMER

\* 470 mm ARENA / \*\* 500 mm ARENA TALL

| Groups | Model      | Control | Electic<br>Heater | Voltage             | Boiler | Weight |
|--------|------------|---------|-------------------|---------------------|--------|--------|
| 2      | ARENA      | S/ A    | 3500W             | 220-240V / 380-415V | 12 L   | 69 Kg  |
| 3      | ARENA      | S/ A    | 4000W             | 220-240V / 380-415V | 20 L   | 86 Kg  |
| 2      | ARENA TALL | А       | 3500W             | 220-240V / 380-415V | 12 L   | 76 Kg  |
| 3      | ARENA TALL | А       | 4000W             | 220-240V / 380-415V | 20 L   | 122 Kg |