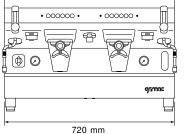

OPTIONALS CUP WARMER

\* 470 mm ARENA / \*\* 500 mm ARENA TALL

| Groups | Model      | Control | Electic<br>Heater | Voltage             | Boiler | Weight |
|--------|------------|---------|-------------------|---------------------|--------|--------|
| 2      | ARENA      | S/ A    | 3500W             | 220-240V / 380-415V | 12 L   | 69 Kg  |
| 3      | ARENA      | S/ A    | 4000W             | 220-240V / 380-415V | 20 L   | 86 Kg  |
| 2      | ARENA TALL | А       | 3500W             | 220-240V / 380-415V | 12 L   | 76 Kg  |
| 3      | ARENA TALL | А       | 4000W             | 220-240V / 380-415V | 20 L   | 122 Kg |