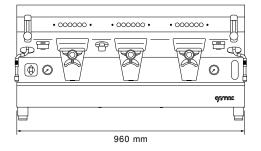

OPTIONALS CUP WARMER

\* 470 mm ARENA / \*\* 500 mm ARENA TALL

| Groups | Model      | Control | Electic<br>Heater | Voltage             | Boiler | Weight |
|--------|------------|---------|-------------------|---------------------|--------|--------|
| 2      | ARENA      | S/ A    | 3500W             | 220-240V / 380-415V | 12 L   | 69 Kg  |
| 3      | ARENA      | S/ A    | 4000W             | 220-240V / 380-415V | 20 L   | 86 Kg  |
| 2      | ARENA TALL | А       | 3500W             | 220-240V / 380-415V | 12 L   | 76 Kg  |
| 3      | ARENA TALL | А       | 4000W             | 220-240V / 380-415V | 20 L   | 122 Kg |