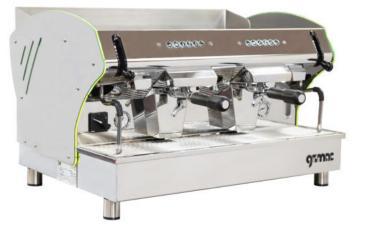

## ARENA

COLORS : Stainless Steel CONTOUR SIDE : Colored Contour Sides

Professional coffee machine that can be programmed for specific coffee doses, includes GR61 groups.

## 🚓 TECHNICAL FEATURES

- Available in semiautomatic (S) and automatic version (A) with volumetric dosing
- Thermostatic circulation GR61 groups
- Hot water mixing system (version A)
- Cleaning cycle (version A)
- Backlit buttons
- Bolier-Pump Independent pressure gauge
- Boiler water level control
- 2 Lever steam taps
- LED lit work top
- LED lit sides/back side panel
- COLD TOUCH Steam lance