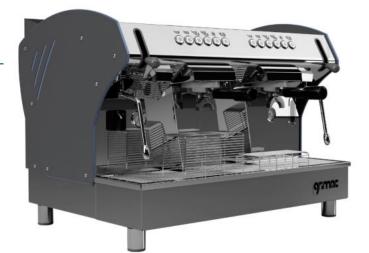

## ARENA

COLORS : Stainless Steel CONTOUR SIDE : Colored Contour Sides

Professional coffee machine that can be programmed for specific coffee doses, includes GR61 groups.

## 🚓 TECHNICAL FEATURES

- Available in semiautomatic (S) and automatic version (A) with volumetric dosing
- Thermostatic circulation GR61 groups
- Hot water mixing system (version A)
- Cleaning cycle (version A)
- Backlit buttons
- Bolier-Pump Independent pressure gauge
- Boiler water level control
- 2 Lever steam taps
- LED lit work top
- LED lit sides/back side panel
- COLD TOUCH Steam lance